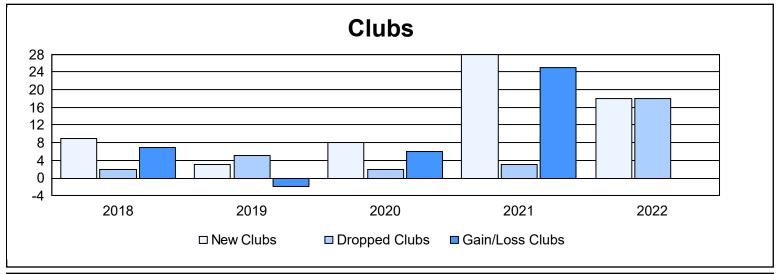

District 3233 C As of June 2022 Cumulative

| Year      | New<br>Clubs | Dropped<br>Clubs | Gain/<br>Loss<br>Clubs | New<br>Members | Charter<br>Members | Reinstate<br>Members | Transfer<br>Members | Total<br>Member<br>Added | Total<br>Members<br>Dropped | Gain/<br>Loss<br>Members |
|-----------|--------------|------------------|------------------------|----------------|--------------------|----------------------|---------------------|--------------------------|-----------------------------|--------------------------|
| 2017-2018 | 9            | 2                | 7                      | 575            | 256                | 88                   | 1                   | 920                      | 588                         | 332                      |
| 2018-2019 | 3            | 5                | -2                     | 168            | 96                 | 61                   | 2                   | 327                      | 529                         | -202                     |
| 2019-2020 | 8            | 2                | 6                      | 147            | 165                | 116                  | 3                   | 431                      | 634                         | -203                     |
| 2020-2021 | 28           | 3                | 25                     | 454            | 440                | 75                   | 10                  | 979                      | 539                         | 440                      |
| 2021-2022 | 18           | 18               | 0                      | 344            | 537                | 95                   | 14                  | 990                      | 1,112                       | -122                     |
| Average   | 13           | 6                | 7                      | 338            | 299                | 87                   | 6                   | 729                      | 680                         | 49                       |